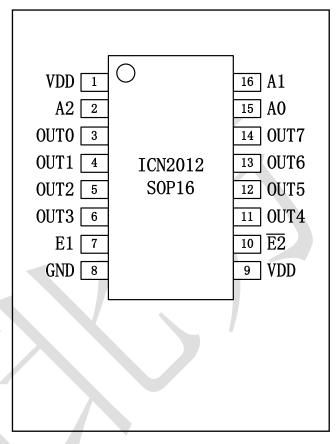

## **ICN2012**

(8-Channel Power Switch for LED Display)

## **Description**

ICN2012 is a 8-channel power switch for LED display.ICN2012 Integrated 74HC138 (3-Line to 8-Line Decoders) and 8 Channel P-Channel Enhancement Mode MOSFET driver.

ICN2012 used for LED display could instead of 1Pcs 74HC138 and 4 Pcs 4953.ICN2012 also integrated Ghosting Reduction, Caterpillar Cancelling and LED Protection circuit.